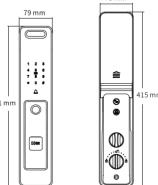

# Size

### Technical Parameters:

Power supply: lithium battery Battery life: Over 3000 times Static current:<70 uA Dynamic current:<2A Storage temperature: -20 - +60℃ Storage temperature: -20 - 400 Storage humidity:10-98% RH Working temperature:-10-+0°C Working humidity:15-98% RH Card reading distance: 0-5cm Reading & writing time: <0.25s
Date keeping:Over 10 years
Reading &writing way:Non-touched closer induction