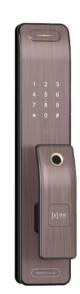

#### Features:

- 1.Material:Aluminium alloy;
  2.Finish:Satin nickel,antique cooper or gold;
  3.Access mode: fingerprint, password, card, mechanical key;
  4.Fake password prevents your password being peeped;
  5.Low power alarm,Anti-tampering alarm;
  6.System locks for 3mins after 5 continuous wrong input;
  7.Imported PHILIP chip, anti-cloning and high security;
  8.User capacity:500, passwords + cards + fingerprint;
  9.Machanical key unlocking is available for emergency.

- 8. User capacity:500, passwords + cards + lingerprint;
  9. Mechanical key unlocking is available for emergency;
  10. One time password is available;
  11. Voice navigation makes lock setting easy to finish,
  12. With door bell on the lock;
  13.2000 unlocking records can be check,
  14. Automatic unlocking and locked.