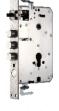

inium alloy;
  2.Finish:Satin nickel,antique cooper or gold;
  3.Access mode: fingerprint, password, card, mechanical key;
  4.Fake password prevents your password being peeped;
  5.Low power alarm,Anti-tampering alarm;
  6.System locks for 3mins after 5 continuous wrong input;
  7.Imported PHILIP chip, anti-cloning and high security;
  8.User capacity:500, passwords + cards + fingerprint;
  9.Machanical key unlocking is available for emergency.

- 8. User capacity:500, passwords + cards + lingerprint;
  9. Mechanical key unlocking is available for emergency;
  10. One time password is available;
  11. Voice navigation makes lock setting easy to finish,
  12. With door bell on the lock;
  13.2000 unlocking records can be check,
  14. Automatic unlocking and locked.

# Size



# Mortise







6068 (24\*240mm)

6068 (30\*240mm)

(30/40\*388mm)