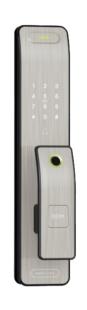

#### Features:

- 1.Material:Aluminium alloy;
  2.Finish:Satin nickel,antique cooper or gold;
  3.Access mode: fingerprint, password, card, mechanical key;
  4.Fake password prevents your password being peeped;
  5.Low power alarm,Anti-tampering alarm;
  6.System locks for 3mins after 5 continuous wrong input;
  7.Imported PHILIP chip, anti-cloning and high security;
  8.User capacity:500, passwords + cards + fingerprint;
  9.Machanical key unlocking is available for emergency.

- 8. User capacity:500, passwords + cards + lingerprint;
  9. Mechanical key unlocking is available for emergency;
  10. One time password is available;
  11. Voice navigation makes lock setting easy to finish,
  12. With door bell on the lock;
  13.2000 unlocking records can be check,
  14. Automatic unlocking and locked.