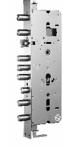

ium alloy;
  2.Finish:Satin nickel,antique cooper or gold;
  3.Access mode: fingerprint, password, card, mechanical key;
  4.Fake password prevents your password being peeped;
  5.Low power alarm,Anti-tampering alarm;
  6.System locks for 3mins after 5 continuous wrong input;
  7.Imported PHILIP chip, anti-cloning and high security;
  8.User capacity:500, passwords + cards + fingerprint;
  9.Machanical key unlocking is available for emergency.

- 8. User capacity:500, passwords + cards + lingerprint;
  9. Mechanical key unlocking is available for emergency;
  10. One time password is available;
  11. Voice navigation makes lock setting easy to finish,
  12. With door bell on the lock;
  13.2000 unlocking records can be check,
  14. Automatic unlocking and locked.

# Size



# Mortise







6068 (24\*240mm)

6068 (30\*240mm)

(30/40\*388mm)