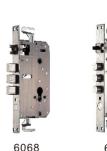

uminium alloy;
  2.Finish:Satin nickel,antique cooper or gold;
  3.Access mode: fingerprint, password, card, mechanical key;
  4.Fake password prevents your password being peeped;
  5.Low power alarm,Anti-tampering alarm;
  6.System locks for 3mins after 5 continuous wrong input;
  7.Imported PHILIP chip, anti-cloning and high security;
  8.User capacity:500, passwords + cards + fingerprint;
  9.Machanical key unlocking is available for emergency.

- 8. User capacity:500, passwords + cards + lingerprint;
  9. Mechanical key unlocking is available for emergency;
  10. One time password is available;
  11. Voice navigation makes lock setting easy to finish,
  12. With door bell on the lock;
  13.2000 unlocking records can be check,
  14. Automatic unlocking and locked.

# Size



# Mortise







6068 (24\*240mm)

6068 (30\*240mm)

(30/40\*388mm)