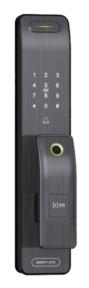

#### Features:

- 1.Material:Aluminium alloy;
  2.Finish:Satin nickel,antique cooper or gold;
  3.Access mode: fingerprint, password, card, mechanical key;
  4.Fake password prevents your password being peeped;
  5.Low power alarm,Anti-tampering alarm;
  6.System locks for 3mins after 5 continuous wrong input;
  7.Imported PHILIP chip, anti-cloning and high security;
  8.User capacity:500, passwords + cards + fingerprint;
  9.Machanical key unlocking is available for emergency.

- 8. User capacity:500, passwords + cards + lingerprint;
  9. Mechanical key unlocking is available for emergency;
  10. One time password is available;
  11. Voice navigation makes lock setting easy to finish,
  12. With door bell on the lock;
  13.2000 unlocking records can be check,
  14. Automatic unlocking and locked.