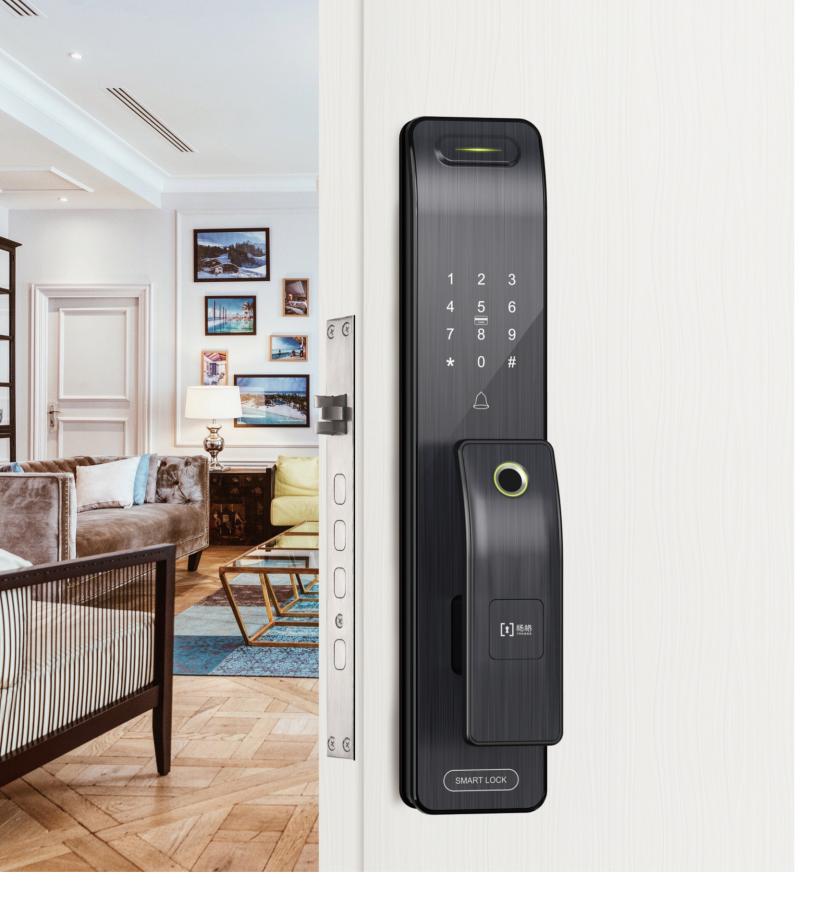

#### Features:

- 1.Material:Aluminium alloy;
  2.Finish:Satin nickel,antique cooper or gold;
  3.Access mode: fingerprint, password, card, mechanical key;
  4.Fake password prevents your password being peeped;
  5.Low power alarm,Anti-tampering alarm;
  6.System locks for 3mins after 5 continuous wrong input;
  7.Imported PHILIP chip, anti-cloning and high security;
  8.User capacity:500, passwords + cards + fingerprint;
  9.Machanical key unlocking is available for emergency.

- 8. User capacity:500, passwords + cards + lingerprint;
  9. Mechanical key unlocking is available for emergency;
  10. One time password is available;
  11. Voice navigation makes lock setting easy to finish,
  12. With door bell on the lock;
  13.2000 unlocking records can be check,
  14. Automatic unlocking and locked.