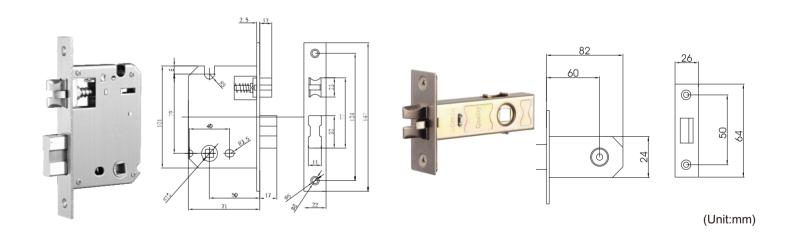

## **FEATURES**

| Material                  | Zinc Alloy,Acrylic             |
|---------------------------|--------------------------------|
| Mortise                   | 50/50 motrise or tubular latch |
| Applicated Door Thickness | 28~110mm                       |
| Power                     | 6V(Alkaline AA battery x4)     |
| Battery Life Time         | 5000~6000 times                |
| Emergency Power           | Micro-USB                      |
| Operating Temperature     | -15~55°C                       |
| Password                  | 4~8Digits                      |
| Mechanical key            | 2keys                          |
| Card                      | Mifae(13.56MHZ)                |
| User Capacity             | 30(PW)or100(CARD)              |

## **MORTISE**

The anti friction latch locks the door automatically when it is closed. The deadbolt extends by lifting handle to increase security level.

If the battery power is running low, an automatic alert is activated via a red light that is displayed when unlock.