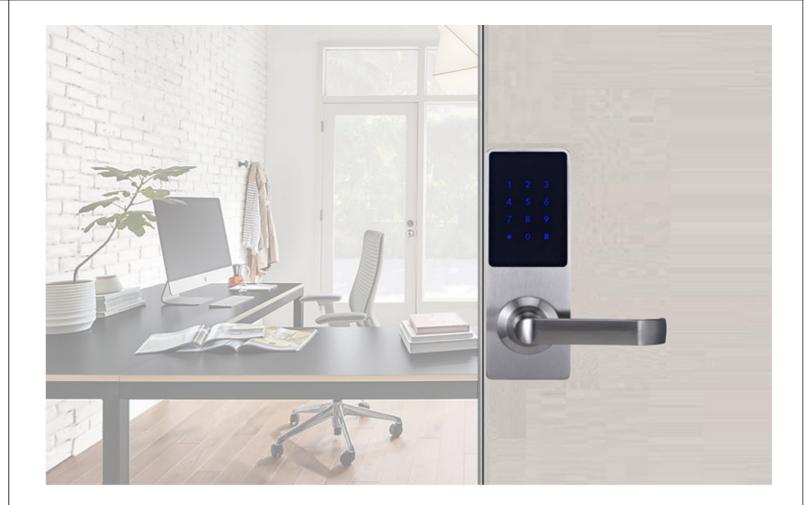

## **MORTISE**

The anti friction latch locks the door automatically when it is closed. The deadbolt extends by lifting handle to increase security level.

If the battery power is running low, an automatic alert is activated via a red light that is displayed when unlock.

This signal is given months before the battery needs to be replaced.

Touch screen keypad lightens your unlocking with the latest technology.

You could make an instant PIN code by adding any figure before or after the valid password to avoid the password being stolen.