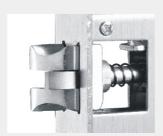

## **MORTISE**

The anti friction latch locks the door automatically when it is closed. The deadbolt extends by lifting handle to increase security level.

If the battery power is running low, an automatic alert is activated via a red light that is displayed when unlock.