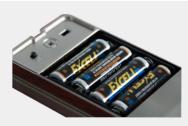

## **FEATURES**

| Material                  | Zinc Alloy,Acrylic             |
|---------------------------|--------------------------------|
| Mortise                   | 50/50 motrise or tubular latch |
| Applicated Door Thickness | 28~110mm                       |
| Power                     | 6V(Alkaline AA battery x4)     |
| Battery Life Time         | 5000~6000 times                |
| Emergency Power           | Micro-USB                      |
| Operating Temperature     | -15~55°C                       |
| Password                  | 4~8Digits                      |
| Mechanical key            | 2keys                          |
| Card                      | Mifae(13.56MHZ)                |
| User Capacity             | 30(PW)or100(CARD)              |

The android micro-USB power

43 42