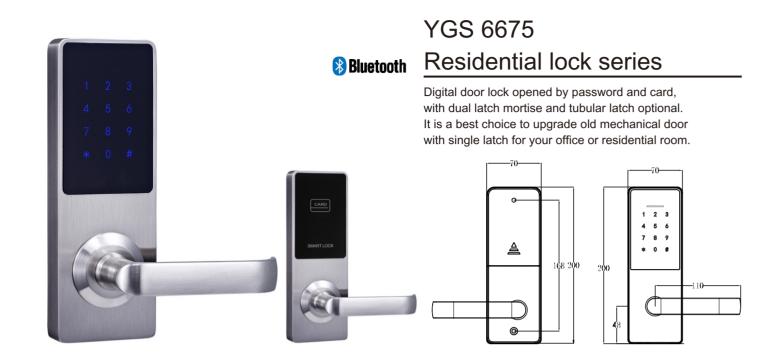

## **FEATURES**

| Material                  | Zinc Alloy,Acrylic             |
|---------------------------|--------------------------------|
| Mortise                   | 50/50 motrise or tubular latch |
| Applicated Door Thickness | 28~110mm                       |
| Power                     | 6V(Alkaline AA battery x4)     |
| Battery Life Time         | 5000~6000 times                |
| Emergency Power           | Micro-USB                      |
| Operating Temperature     | -15~55°C                       |
| Password                  | 4~8Digits                      |
| Mechanical key            | 2keys                          |
| Card                      | Mifae(13.56MHZ)                |
| User Capacity             | 30(PW)or100(CARD)              |